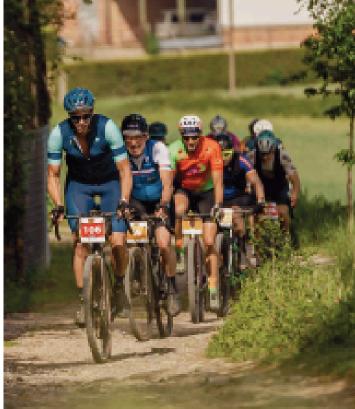

## LOCATION

Vic will dress for cycling on Saturday, May 25, with participants from two modalities, the marathon MTB participants of the Marathon Cup circuit and the participants of the Girona Gravel Ride. In both proposals you will be able to discover the privileged territory and landscapes of the area.