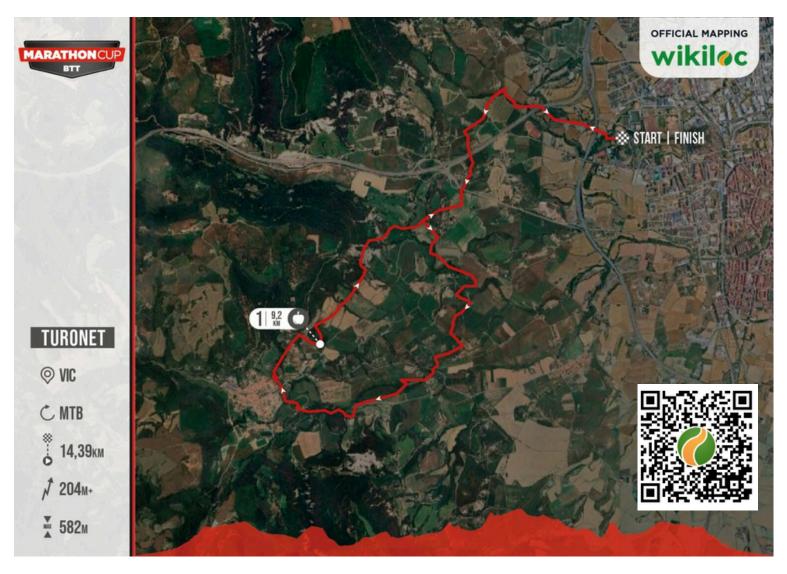

# **25 MAIG //C** // Barcelona

 PRO | OPEN

 3 TURONS
 50KM 1.338M+

 2 TURONS
 27KM 686M+

 TURONET
 14KM 204M+

## **TRACK TURONET**

Breakfast; km 9,1 <u>https://maps.app.goo.gl/NNYZdJj8aEJNDT6C6</u>

The awarding of prizes will be done in accordance with the regulations that can be found on the website.