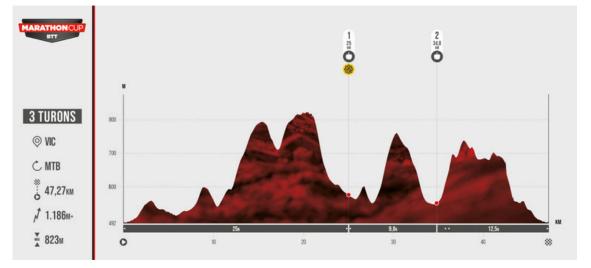

# **25 MAIG //C** // Barcelona

 PRO | OPEN

 3 TURONS
 50KM 1.338M+

 2 TURONS
 27KM 686M+

 TURONET
 14KM 204M+

## **TRACK 3 TURONS**

Print this code

Teams technical zone: km 25 https://maps.app.goo.gl/yoTSar8GgpvBDUxv5