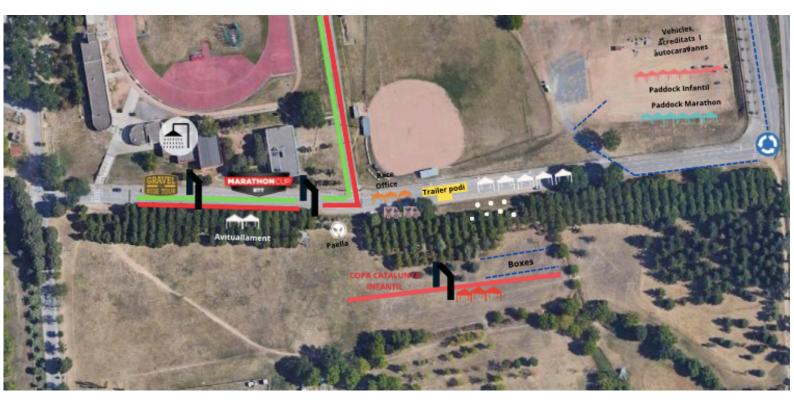

Vic sports area

https://goo.gl/maps/ugEVXgWEaYZ6iCUo8

Accede a las rutas oficiales de OCISPORT BIKE en Wikiloc

## **TRACK 3 TURONS**

Print this code

Teams technical zone: km 25 https://maps.app.goo.gl/yoTSar8GgpvBDUxv5

## **TRACK 2 TURONS**

Print this code

Teams technical zone: km 25 https://maps.app.goo.gl/yoTSar8GgpvBDUxv5

## **TRACK TURONET**

Breakfast; km 9,1 <u>https://maps.app.goo.gl/NNYZdJj8aEJNDT6C6</u>

The awarding of prizes will be done in accordance with the regulations that can be found on the website.