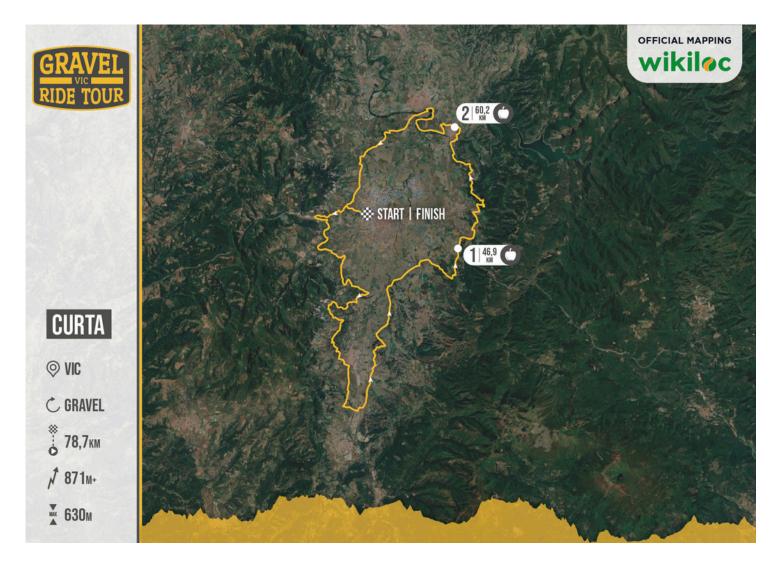

## TRACKS GRAVEL RIDE VIC

#### LONG DISTANCE

TRACK: 116,4 Km y 1743 M+

Feed zones:

- AV1 KM 46,6
- AV2 KM 81,1

Print this code