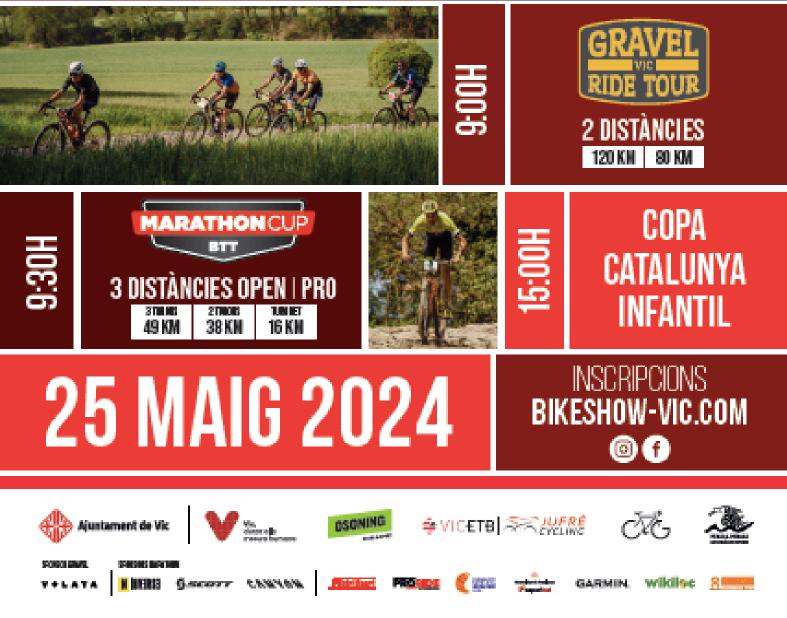

#### **SATURDAY 250F MAY**

07.30h – Race office opening to pick up bib numbers (30 min before start is the limit) 09.00h - Start Gravel Ride Vic 09:30h – Start XCM Race (long distance) 09.35h – Start XCP Race (short distance) 09.40h - Start popular ride Turonet 13:00h – Ceremony Awards

# **25 MAIG //C** // Barcelona

 PRO | OPEN

 3 TURONS
 50KM 1.338M+

 2 TURONS
 27KM 686M+

 TURONET
 14KM 204M+