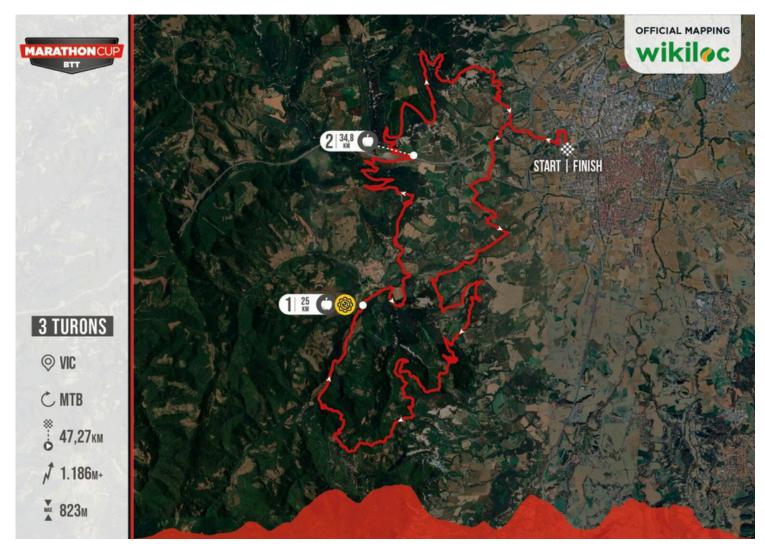

# **25 MAIG //C** // Barcelona

 PRO | OPEN

 3 TURONS
 50KM 1.338M+

 2 TURONS
 27KM 686M+

 TURONET
 14KM 204M+

## **TRACK 3 TURONS**

Print this code

Teams technical zone: km 25 https://maps.app.goo.gl/yoTSar8GgpvBDUxv5

## **TRACK 2 TURONS**

Print this code

Teams technical zone: km 25 https://maps.app.goo.gl/yoTSar8GgpvBDUxv5