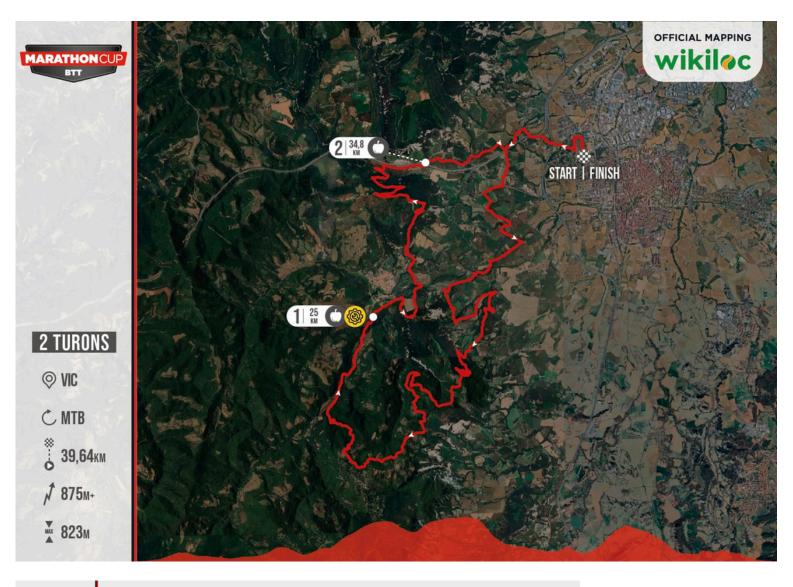

# **25 MAIG //C** // Barcelona

 PRO | OPEN

 3 TURONS
 50KM 1.338M+

 2 TURONS
 27KM 686M+

 TURONET
 14KM 204M+

## **TRACK 2 TURONS**

Print this code

Teams technical zone: km 25 https://maps.app.goo.gl/yoTSar8GgpvBDUxv5