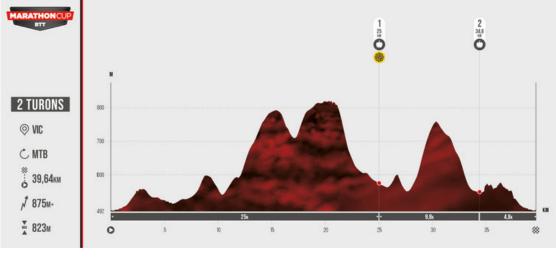

# **25 MAIG //C** // Barcelona

 PRO | OPEN

 3 TURONS
 50KM 1.338M+

 2 TURONS
 27KM 686M+

 TURONET
 14KM 204M+

## **TRACK 2 TURONS**

Print this code

Teams technical zone: km 25 https://maps.app.goo.gl/yoTSar8GgpvBDUxv5